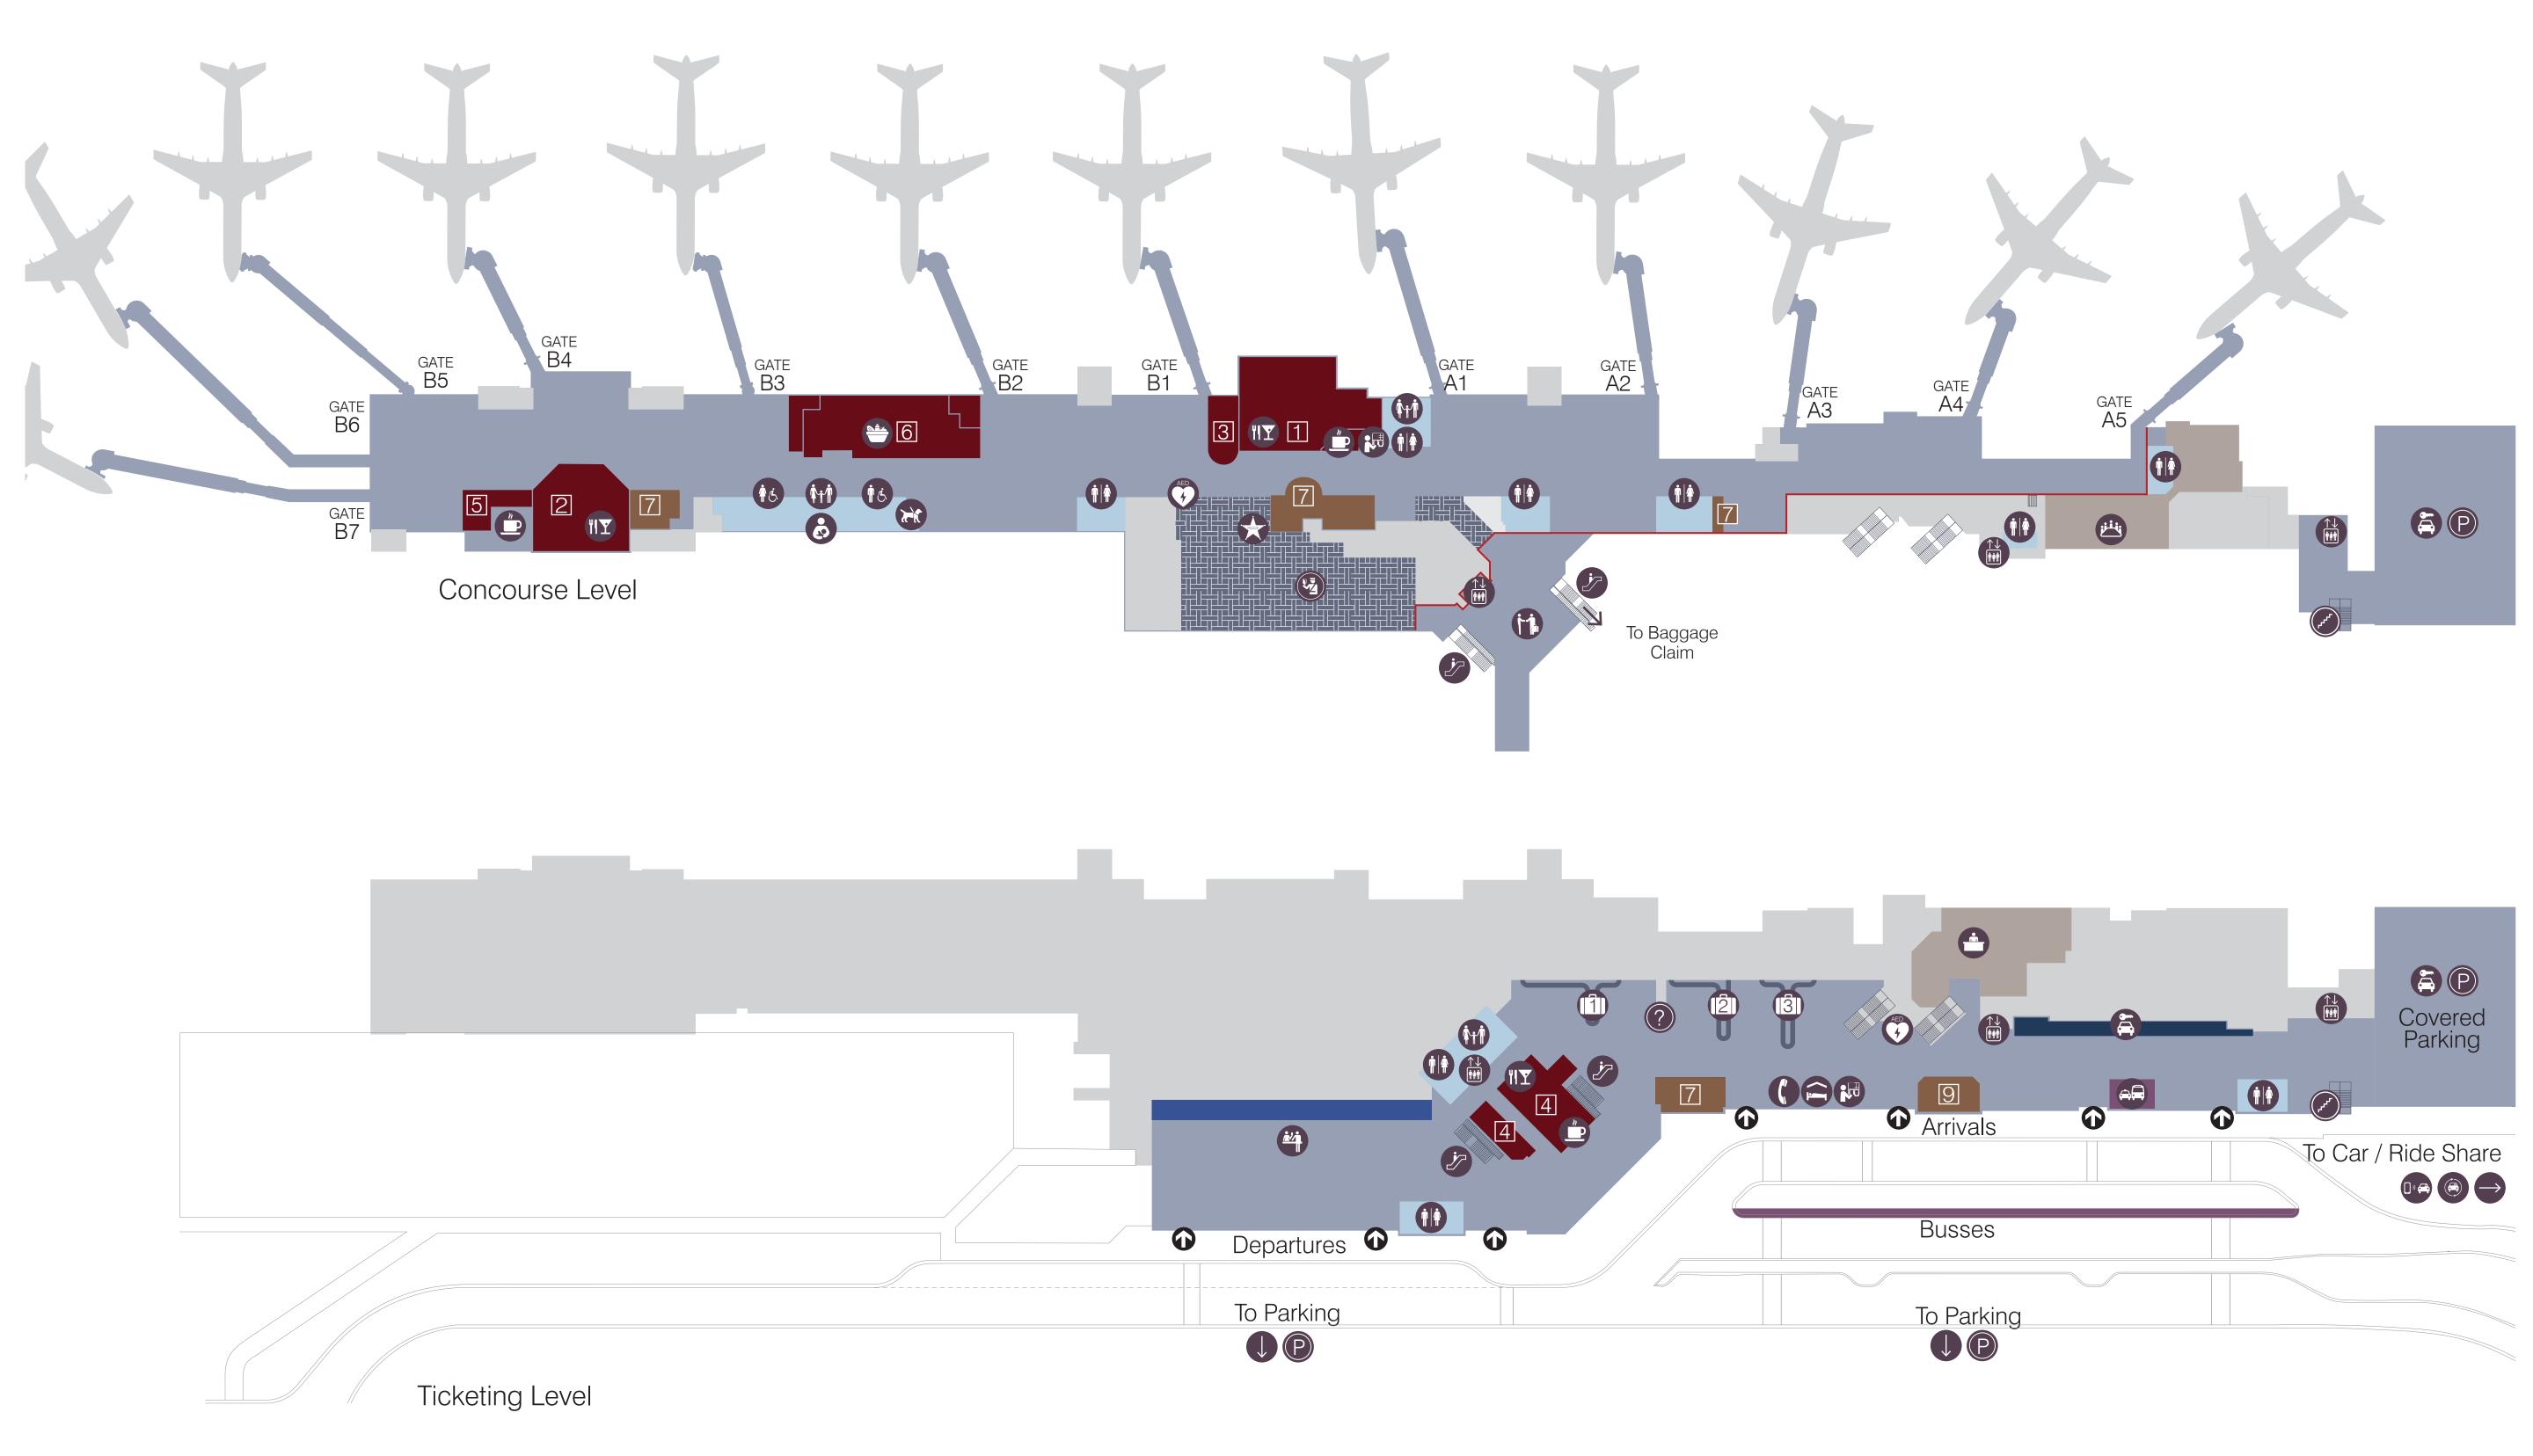

## Restaurants, Bars, Coffee Shops

- 1 Copper Horse Restaurant
- 2 Ross Peak Grill
- 3 Taco Jet
- 4 Copper Horse Bistro
- 5 Coffee / Grab & Go
- 6 BZN Market

## Retail

- 7 Montana Gift Corral
- 8 Yellowstone Forever

## 9 Copper Horse Market

# Ticketing

Alaska Allegiant American Delta Southwest Jet Blue

Sun Country

United

## Rental Car

Alamo Avis Budget Dollar Enterprise Hertz National Thrifty

## Ground Transportation

Karst Stage

#### Legend **Escalator** Administration Ticketing P Parking Stairs Security Security Conference Room Ride Share Airport Police Restroom Meet & Greet (a) Car Share ? Information Shuttles Family Restroom Pet Relief Area Baggage Claim Mother's Room Defibrillator Taxi MTA W Market Terminal Entry/Exit Rental Cars Phones Food/Drink Hotel Information Ground Transportation Grab-n-Go Elevator Security Boundary